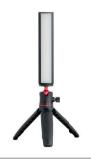

## **DIMENSIONS & WEIGHT** GLP STREAMER

| LxWxH  | 5.9 x 1.3 x 1.3 in /<br>15 x 3.2 x 3.2 cm |
|--------|-------------------------------------------|
| Weight | 0.4 lbs / 0.2 kg                          |

#### KIT CONTENT

| KII CONTLINI                      |
|-----------------------------------|
| 2x GLP Streamer                   |
| 2x USB-C to USB-C cable           |
| 2x USB-C to USB-A adapter         |
| 2 x Tripod with adjustable height |
| 2 x Gooseneck (11.5 in / 292 mm)  |
|                                   |