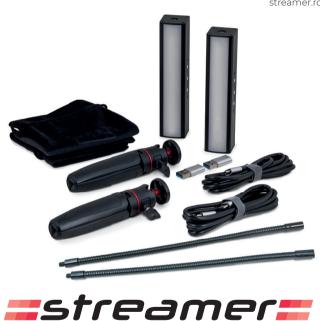

#### KIT CONTENT

| KII CONTLINI                      |
|-----------------------------------|
| 2x GLP Streamer                   |
| 2x USB-C to USB-C cable           |
| 2x USB-C to USB-A adapter         |
| 2 x Tripod with adjustable height |
| 2 x Gooseneck (11.5 in / 292 mm)  |
|                                   |