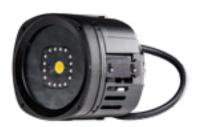

# **KNV DOT**

A truly multi-functional fixture, the KNV system is equally happy being used as a pixel mapped surface, strobe, blinder, washlight, or scenic element.

Art. No.: 7780D

## LIGHT SOURCE

LED Power Pixel: 1 x White Light + 16 x RGB