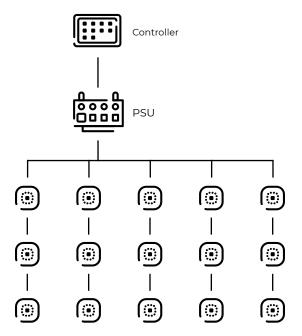

, groundbreaking in both design and functionality. KNV Line and KNV Dot work as independent units or combine seamlessly together. In combination they provide a whole new level of versatility and freedom in design, all in an outdoor rated housing, allowing them to be used on a multitude of events and occasions.

A truly multi-functional fixture, the KNV system is equally happy being used as a pixel mapped surface, strobe, blinder, washlight, or scenic element.

Art. No.: 7780D



## **KEY FEATURES**



## LIGHT SOURCE

LED Power Pixel: 1 x White Light + 16 x RGB



#### **MODULAR SYSTEM**

for individual, creative designs

## **DETAILS**

Further information, pictures, and technical details as well as downloads for KNV Dot at our website: www.glp.de























## **KNV DOT**





KNV Line - Installation overview

# **TECHNICAL DATA**

## **LIGHT SOURCE**

| Power Pixel       | 1 x 30 W White  |
|-------------------|-----------------|
|                   | 16 x 0.25 W RGB |
| Power Pixel Count | 1               |
|                   |                 |

## CONTROL

| Control Modes             | 8                                                               |
|---------------------------|-----------------------------------------------------------------|
| Setting<br>and addressing | back-lit Graphic Display,<br>4 Button Menu Navigation, DMX, RDM |
| Protocol                  | USITT DMX-512 ArtNET                                            |
| Cooling type              | temperature controlled,<br>overheating protection               |

## **CONNECTORS (PSU)**

|