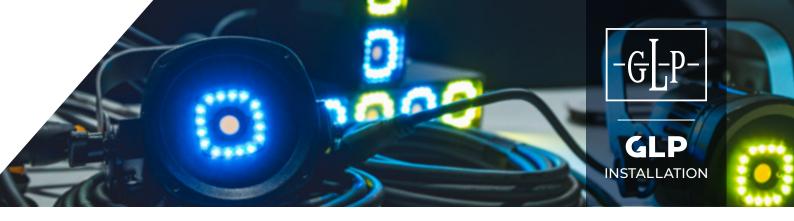

# **KNV DOT**

## **DESCRIPTION**

The KNV system from GLP brings a whole new dynamic to entertainment lighting, groundbreaking in both design and functionality. KNV Line and KNV Dot work as independent units or combine seamlessly together. In combination they provide a whole new level of versatility and freedom in design, all in an outdoor rated housing, allowing them to be used on a multitude of events and occasions.

A truly multi-functional fixture, the KNV system is equally happy being used as a pixel mapped surface, strobe, blinder, washlight, or scenic element.

Art. No.: 7780D



## **KEY FEATURES**



## LIGHT SOURCE

LED Power Pixel: 1 x White Light + 16 x RGB



#### **MODULAR SYSTEM**

for individual, creative designs

## **DETAILS**

Further information, pictures, and techni